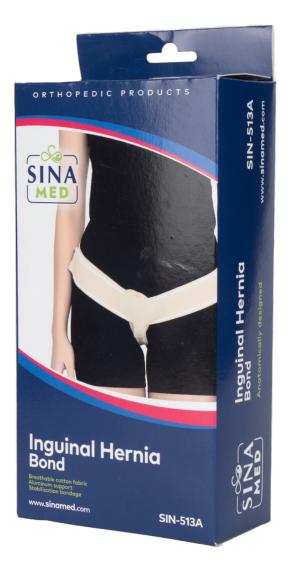

# Inguinal Hernia Bond

### Anatomically designed

Flexible cotton fabric produced. Pressure on the groin area. There are special support. Used in cases of unilateral inguinal hernia.

#### Warning

| Sizes Left - |
|--------------|
|--------------|