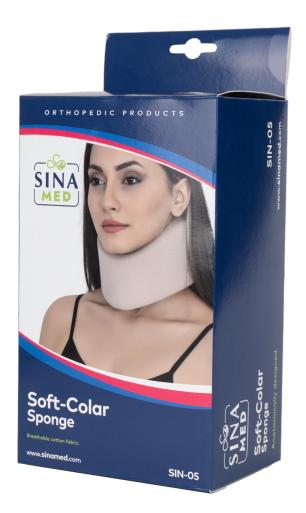

# Soft-Colar Sponge

### **Breathable cotton fabric**

It is designed according to the anatomical neck shape, the sponge is a soft cervical collar.

Patients, to avoid excessive neck motion allows recall sensory feedback and keep warm around the neck.

#### Indications;

Cervical hernia, Muscle to be strained, Osteoarthritis, Muscle Spasms.