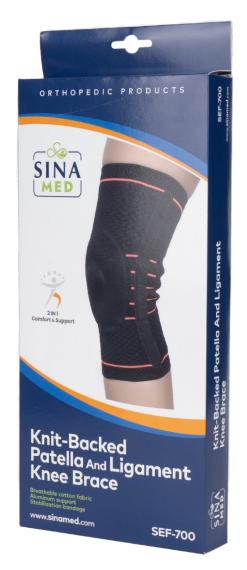

## Knit-Backed Patella And Ligament Knee Brace

#### Breathable cotton fabric Aluminum support Stabilization bandage

Breathable, flexible, and is made of knitted fabric sweat, anatomically designed. The patella was supported around the silicone. On both sides are flexible straps. Add support and reduces pain by easing the load on the array.

#### Indications;

Meniscal lesions, The increase in intra-articular fluid, From the kneecap pain, Ligament instability, Used for protection after surgery.