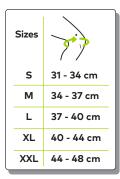

oint belts are crossed. The Anterior cruciate ligament and patella provide stabilization.

#### Indications;

Cruciate ligament injuries and knee instability, Patellar stabilization, Meniscus lesions, It is used for protection and stabilization of postoperative.

#### Warning







## Knit-Backed Patella And Ligament Knee Brace

#### Breathable cotton fabric Aluminum support Stabilization bandage

Breathable, flexible, and is made of knitted fabric sweat, anatomically designed. The patella was supported around the silicone. On both sides are flexible straps. Add support and reduces pain by easing the load on the array.

#### Indications;

Meniscal lesions, The increase in intra-articular fluid, From the kneecap pain, Ligament instability, Used for protection after surgery.

#### Warning







# Inguinal Hernia Bond

### Anatomically designed

Flexible cotton fabric produced. Pressure on the groin area. There are special support. Used in cases of unilateral inguinal hernia.

#### Warning

| Sizes Left - |
|--------------|
|--------------|





### Hand Wrist Splint

#### Anatomically Designed

#### Indications;

Manufactured with flexible and sweat preventing woven fabric.

The treatment and prevention of acute ankle sprains, reduce the risk of incurring of future injuries, distortion and bursitis.





## Elbow Brace

## Anatomically Designed

#### Indications;

Manufactured with flexible and sweat preventing woven fabric. Gives full compression and support to the elbow area. For arthritic elbow conditions, minor sprains and strains. Provides support and relieves pain fro