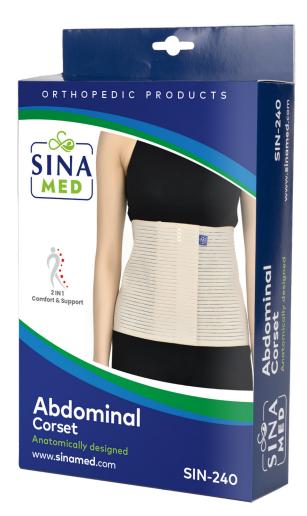

# Abdominal Corset

### Anatomically designed

It was produced from flexible, let air in, not to sweat fabric and it is a corset that supply abdomen.

#### Indications;

Abdomen surgery and after postnatal, In peritoneum injuries, Using in abdomen hanging.