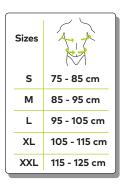

#### Warning

| Sizes |              |  |
|-------|--------------|--|
| S     | 75 - 85 cm   |  |
| м     | 85 - 95 cm   |  |
| L     | 95 - 105 cm  |  |
| XL    | 105 - 115 cm |  |
| XXL   | 115 - 125 cm |  |