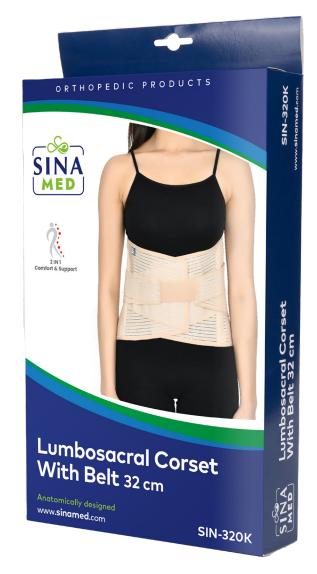

## Lumbosacral Corset With Belt 32 cm

### **Anatomically designed**

It was produced from let air in, not to sweat fabric. It has steel and flexible balanits. Reduce the load in discs thanks to extra crosswise bands. It is 32 cm and supply until waist and bottom back.

#### Indications;

Lumbago, Degenerative disc lesion Spondylolysis Acute or cornical waist pains It is used for immobolization after surgical operation.

#### Warning

| Sizes |              |  |
|-------|--------------|--|
| S     | 75 - 85 cm   |  |
| м     | 85 - 95 cm   |  |
| L     | 95 - 105 cm  |  |
| XL    | 105 - 115 cm |  |
| XXL   | 115 - 125 cm |  |