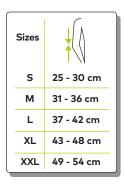

#### Warning

| Neck Circumference |            |            |  |
|--------------------|------------|------------|--|
| S                  | м          | L          |  |
| 28 - 33 cm         | 34 - 39 cm | 40 - 45 cm |  |