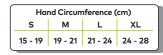

#### Warning

| Sizes | A A        |
|-------|------------|
| S     | 15 - 17 cm |
| м     | 17 - 19 cm |
| L     | 19 - 21 cm |
|       |            |