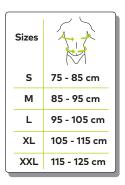

## Lumbosacral Corset With Belt 32 cm

### **Anatomically designed**

It was produced from let air in, not to sweat fabric. It has steel and flexible balanits. Reduce the load in discs thanks to extra crosswise bands. It is 32 cm and supply until waist and bottom back.

#### Indications;

Lumbago, Degenerative disc lesion Spondylolysis Acute or cornical waist pains It is used for immobolization after surgical operation.

#### Warning

| Sizes |              |  |
|-------|--------------|--|
| S     | 75 - 85 cm   |  |
| м     | 85 - 95 cm   |  |
| L     | 95 - 105 cm  |  |
| XL    | 105 - 115 cm |  |
| XXL   | 115 - 125 cm |  |