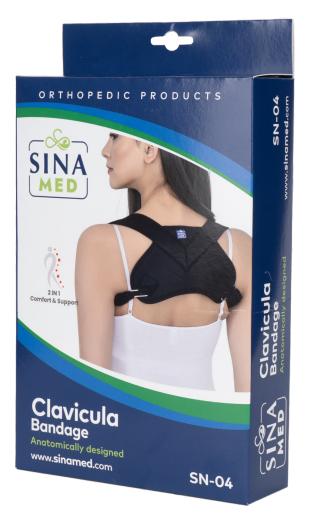

# Clavicula Bandage

### **Anatomically designed**

The inner surface of the towel fabric is made of sponge. With the velcro stepless adjustment, it provides the shoulders pulled back to the desired tension and ensures proper posture.

Its soft and it does not sweat the content of the material providing comfort in use.

#### Indications;

Clavicula fracture, Clavicula and sterno-clavicular is used in dislocations.