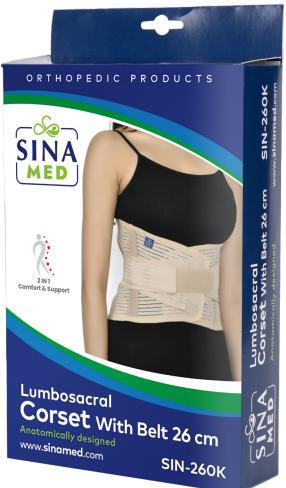

# Lumbosacral Corset With Belt (26 cm)

### **Anatomically designed**

It's produced from flexible, let air in, not the sweat fabric. It has steal and elastical balanits. Reduce the load in discs thanks to extra crosswise bands.

#### Indications;

Lumbago, Degenerative disc lesion Spondylolysis Acute or cornical waist pains It is used for immobolization after surgical operation.