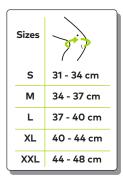

tenosynovitis, tenovaginitis, Use in hand wrist pains to get rest. It is used for protection after injury and surgery.

#### Warning

| Sizes | A A        |
|-------|------------|
| S     | 15 - 17 cm |
| м     | 17 - 19 cm |
| L     | 19 - 21 cm |
|       |            |





# Knee Support Crossed Ligament

### **Anatomically designed**

Is made of neoprene material and the anatomically designed. Patella and padded outdoor environment is supported. Balenleri both sides are flexible. Applied the principle of three-point belts are crossed. The Anterior cruciate ligament and patella provide stabilization.

#### Indications;

Cruciate ligament injuries and knee instability, Patellar stabilization, Meniscus lesions, It is used for protection and stabilization of postoperative.

#### Warning







## Knit-Backed Patella And Ligament Knee Brace

#### Breathable cotton fabric Aluminum support Stabilization bandage

Breathable, flexible, and is made of knitted fabric sweat, anatomically designed. The patella was supported around the silicone. On both sides are flexible straps. Add support and reduces pain by easing the load on the array.

#### Indications;

Meniscal lesions, The increase in intra-articular fluid, From the kneecap pain, Ligament instability, Used for protection after surgery.

#### Warning







# Inguinal Hernia Bond

### Anatomically designed

Flexible cotton fabric produced. Pressure on the groin area. There are special support. Used in cases of unilateral inguinal hernia.

#### Warning

| Sizes Left - |
|--------------|
|--------------|





### Hand Wrist Sp