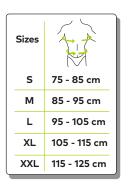

#### Warning

| Sizes |              |  |
|-------|--------------|--|
| S     | 75 - 85 cm   |  |
| м     | 85 - 95 cm   |  |
| L     | 95 - 105 cm  |  |
| XL    | 105 - 115 cm |  |
| XXL   | 115 - 125 cm |  |