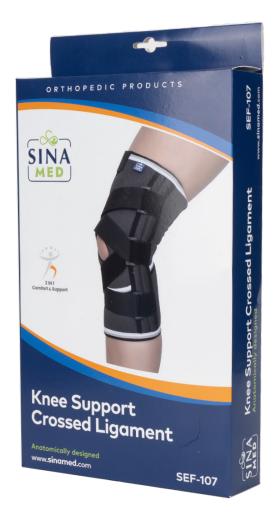

# Knee Support Crossed Ligament

### **Anatomically designed**

Is made of neoprene material and the anatomically designed. Patella and padded outdoor environment is supported. Balenleri both sides are flexible. Applied the principle of three-point belts are crossed. The Anterior cruciate ligament and patella provide stabilization.

#### Indications;

Cruciate ligament injuries and knee instability, Patellar stabilization, Meniscus lesions, It is used for protection and stabilization of postoperative.