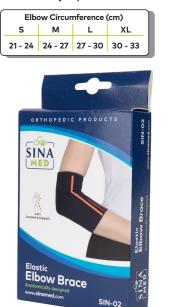

## Elbow Brace

## Anatomically Designed

#### Indications;

Manufactured with flexible and sweat preventing woven fabric. Gives full compression and support to the elbow area. For arthritic elbow conditions, minor sprains and strains. Provides support and relieves pain from stiff, swollen or injured elbows. Protects against further injury.